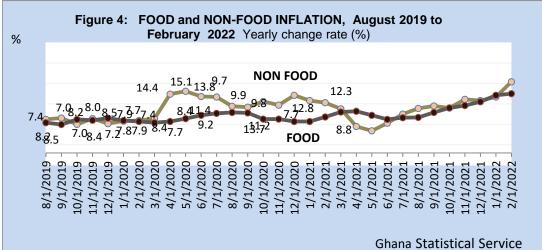

### Food and Non-food inflation for February 2022

The Food and Non-alcoholic beverages inflation rate recorded a year-on-year inflation rate of

**17.4 %** January for 2022.

The Non-Food group recorded a year-on-year inflation rate of **14.5** % in February 2022.