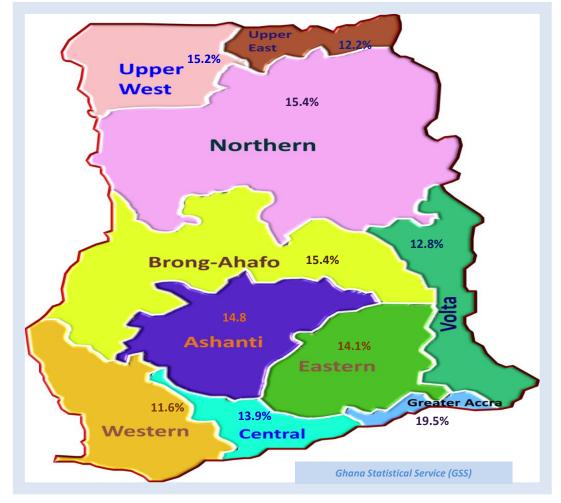

## **Regional differentials**

At the regional level, the year-on-year inflation rate ranged from **19.5** percent in Greater Accra Region to **11.6** percent in the Western Region. Greater Accra region recorded inflation rate above the national average of **15.7%** 