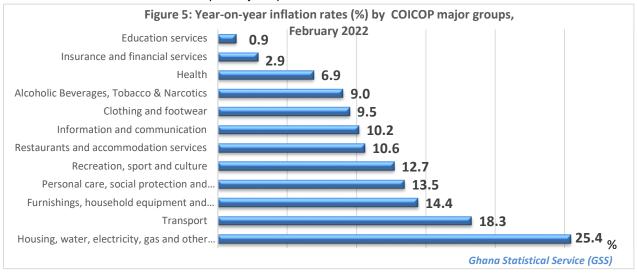

### Food and Non-food inflation for February 2022

The Food and Non-alcoholic beverages inflation rate recorded a year-on-year inflation rate of

**17.4 %** January for 2022.

The Non-Food group recorded a year-on-year inflation rate of **14.5** % in February 2022.