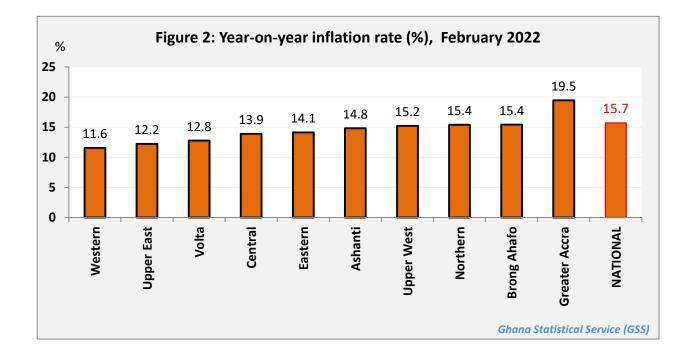

## **Regional differentials**

At the regional level, the year-on-year inflation rate ranged from **19.5** percent in Greater Accra Region to **11.6** percent in the Western Region. Greater Accra region recorded inflation rate above the national average of **15.7%** 