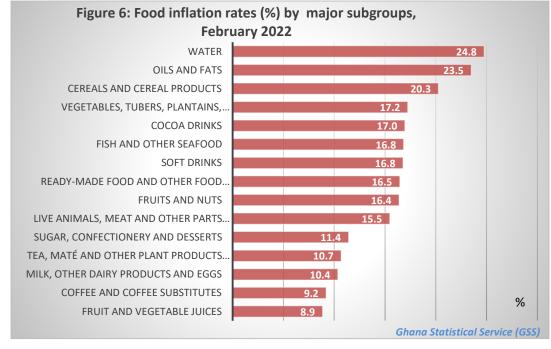

### Food and Non-food inflation for February 2022

The Food and Non-alcoholic beverages inflation rate recorded a year-on-year inflation rate of

**17.4 %** January for 2022.

The Non-Food group recorded a year-on-year inflation rate of **14.5** % in February 2022.