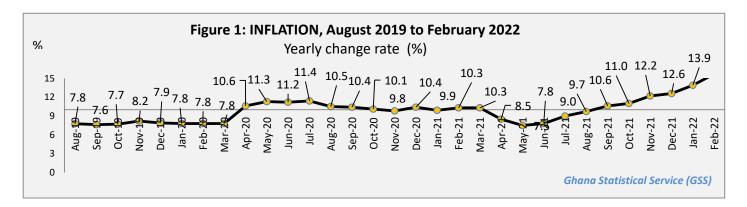

## Inflation rate for February 2022 is 15.7%

The Combined Consumer Price Index (CPI) measures the change over time in the general price level of goods and services that households acquire for the purpose of consumption, with reference to the price level in 2018, the base year, which has an index of 100.

The year-on-year inflation rate as measured by the CPI was **15.7** percent in February 2022 (Figure 1). This rate of inflation for February 2022 is the percentage change in the Consumer Price Index (CPI) over the twelve-month period, from February 2021 to February 2022. The monthly change rate from January 2022 to February 2022 is **2.4** percent.